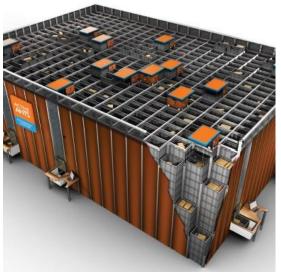

#### **Storage Capacity**

- 10.000 m<sup>2</sup>
- 50.000 AutoStore Storage Bins
- 40 AutoStore Robots
- 60 AMR Robots (Rangers)

#### Benefits AUTOSTORE

- Environmentally Friendly
- Efficient Use of Space
- Fast and Flawless Order Picking
- Theft Preventive
- Dust-Free
- Easily Scalable
- Self-Optimizing