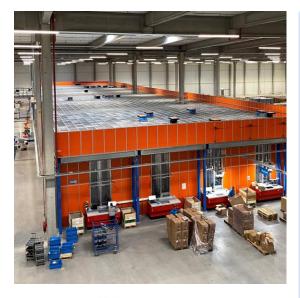

#### **Storage Capacity**

- 10.000 m<sup>2</sup>
- 50.000 AutoStore Storage Bins
- 40 AutoStore Robots
- 60 AMR Robots (Rangers)

#### Benefits AUTOSTORE

- Environmentally Friendly
- Efficient Use of Space
- Fast and Flawless Order Picking
- Theft Preventive
- Dust-Free
- Easily Scalable
- Self-Optimizing