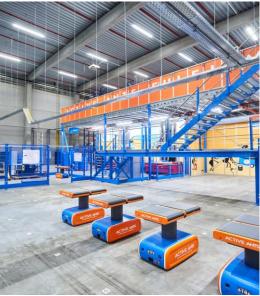

#### **Storage Capacity**

- 10.000 m<sup>2</sup>
- 50.000 AutoStore Storage Bins
- 40 AutoStore Robots
- 60 AMR Robots (Rangers)

## Process