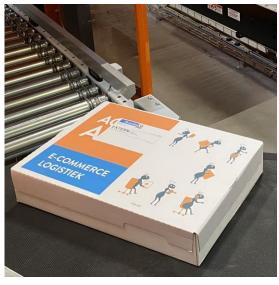

# Your own PRINT DESIGN

- The lid of the box can be printed in Full-Color
- Change the Print Design whenever you want
- Add promotional slogans on the box, or brand marketing
- Increases Customer Engagement
- Raises your Brand Awareness