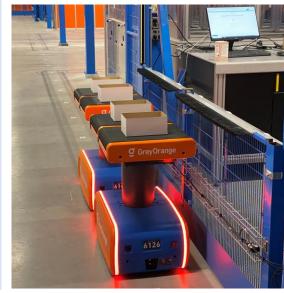

#### **Storage Capacity**

- 10.000 m<sup>2</sup>
- 50.000 AutoStore Storage Bins
- 40 AutoStore Robots
- 60 AMR Robots (Rangers)

Our Latest Innovation CARRIER-ANTS

- "Moving Conveyer Belts"
- Flexible System, Easily Scalable
- Flawless
- 24/7 Continuity, No Downtime
- Sustainable & Intelligent, supported with Al