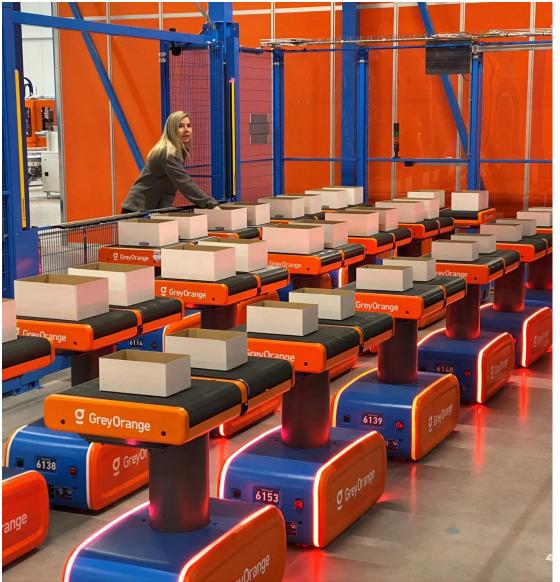

#### **Storage Capacity**

- 10.000 m<sup>2</sup>
- 50.000 AutoStore Storage Bins
- 40 AutoStore Robots
- 60 AMR Robots (Rangers)

Our Latest Innovation CARRIER-ANTS

- "Moving Conveyer Belts"
- Flexible System, Easily Scalable
- Flawless
- 24/7 Continuity, No Downtime
- Sustainable & Intelligent, supported with Al