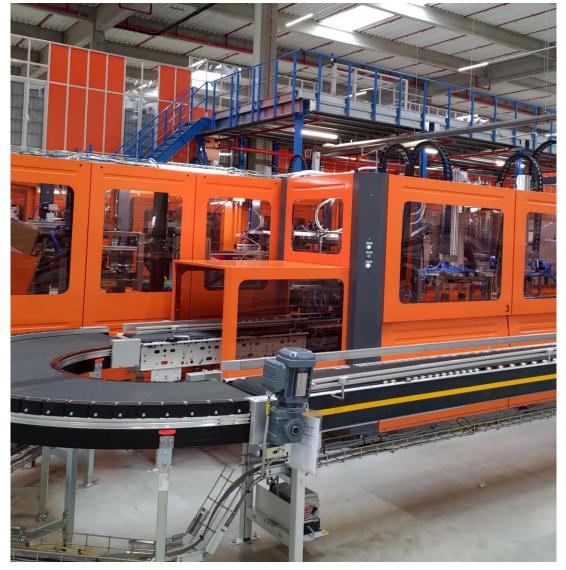

### Box erector machines

# Automated Packing

- Environmentally Friendlier
- 40% Less CO<sup>2</sup> emission
- No Filling Material
- No Residual Storage
- Tailored, Sturdy White Box with FSC label
- Circular model for cardboard packaging
- Automated Packing Slip Insert
- On-Demand Full-Color Logo