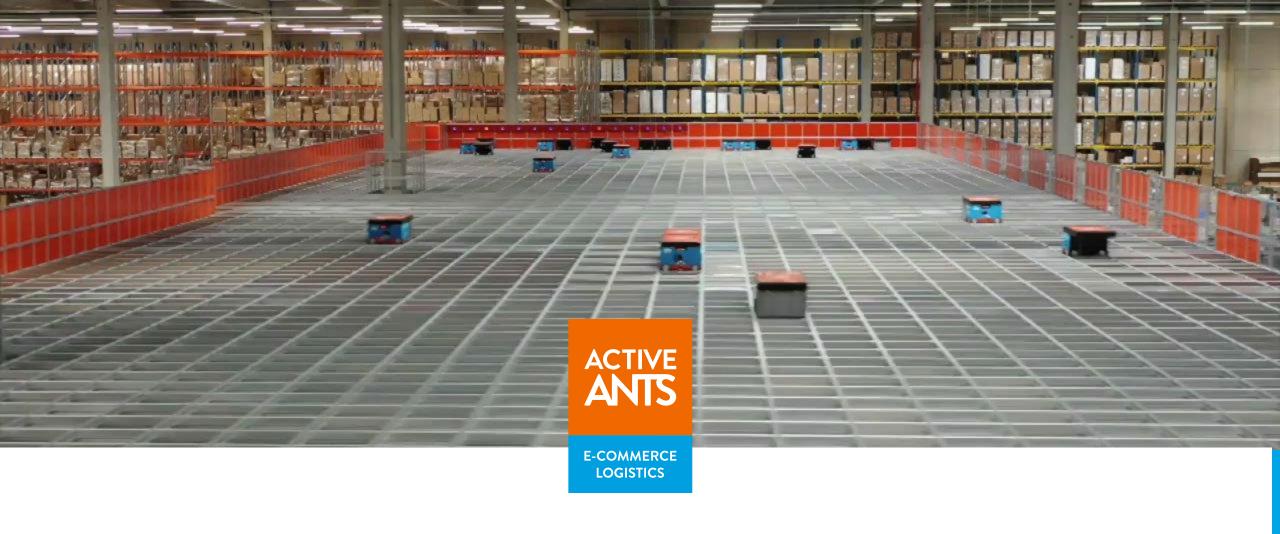

#### **Storage Capacity**

- 10.000 m<sup>2</sup>
- 50.000 AutoStore Storage Bins
- 40 AutoStore Robots
- 60 AMR Robots (Rangers)