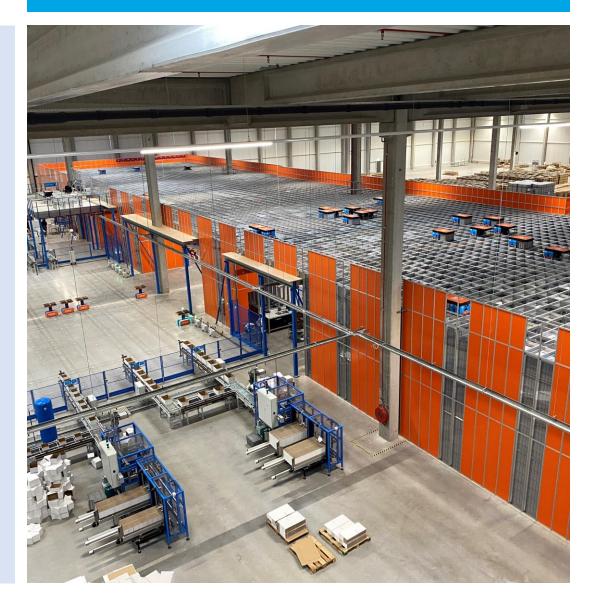

#### **Storage Capacity**

- 10.000 m<sup>2</sup>
- 50.000 AutoStore Storage Bins
- 40 AutoStore Robots
- 60 AMR Robots (Rangers)

#### Packing

- 2 Box-Erector Machines
- 2 Jivaro Automated Packing Machines
- On-Demand Full Color-Logo Print

## Process