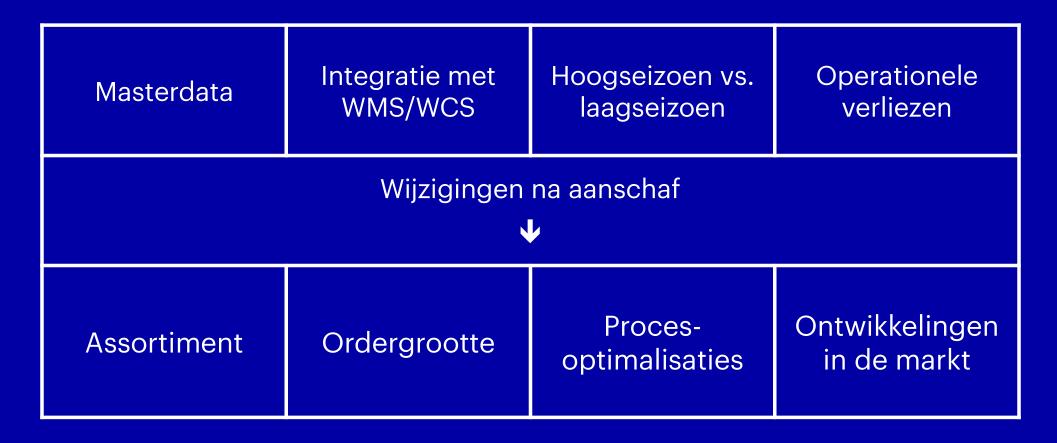

erpakking op maat, verlaging verzendvolume (2D hoogte/lengte-optimalisatie)
- Verlaging in verpakkingskosten
- Papier en Polybag
- Geschikt voor pakket- en briefpost

Eventuele leveranciers: CMC | Sitma | Sealed Air | BVM |







## **04. Briefpost/ envelop**

- Hogere productiviteit per medewerker
  - Verpakkingssnelheden afhankelijk per type tussen 600 en 3.600 enveloppen per uur
- Gericht op kleine items

Eventuele leveranciers: CMC | Ranpak | Sealed Air

## 05. Automatische 3D verpakkingsmachine

- Hogere productiviteit per medewerker
  - Verpakkingssnelheden 800 1.100 pakketten per uur
- Verlaging verzendvolume (3D hoogte/lengte/breedte-optimalisatie)
- Aparte branding 3PL mogelijk

Eventuele leveranciers: CMC | Packsize | Panotec | Qaudient | Kern |





#### Niet altijd makkelijk





##