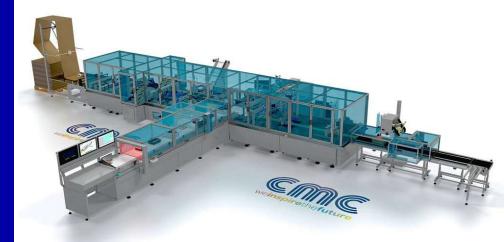

## 05. Automatische 3D verpakkingsmachine

- Hogere productiviteit per medewerker
  - Verpakkingssnelheden 800 1.100 pakketten per uur
- Verlaging verzendvolume (3D hoogte/lengte/breedte-optimalisatie)
- Aparte branding 3PL mogelijk

Eventuele leveranciers: CMC | Packsize | Panotec | Qaudient | Kern |