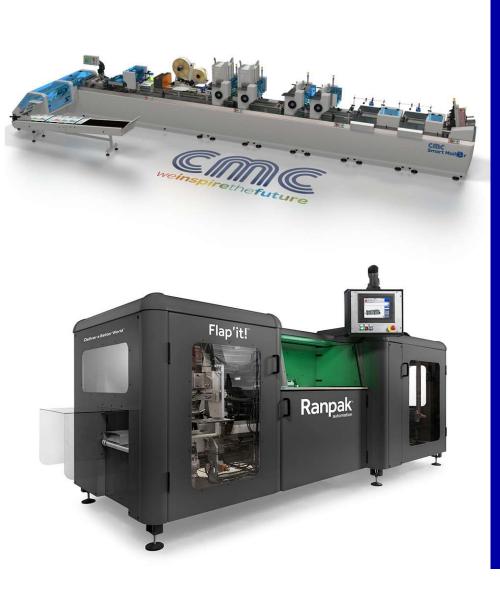

## 03. Bagging machine (papier/poly)

- Hogere productiviteit per medewerker
  - Verpakkingssnelheden 1.600 3.600 pakketten per uur
- Verpakking op maat, verlaging verzendvolume (2D hoogte/lengte-optimalisatie)
- Verlaging in verpakkingskosten
- Papier en Polybag
- Geschikt voor pakket- en briefpost

Eventuele leveranciers: CMC | Sitma | Sealed Air | BVM |

## **04. Briefpost/ envelop**

- Hogere productiviteit per medewerker
  - Verpakkingssnelheden afhankelijk per type tussen 600 en 3.600 enveloppen per uur
- Gericht op kleine items

Eventuele leveranciers: CMC | Ranpak | Sealed Air