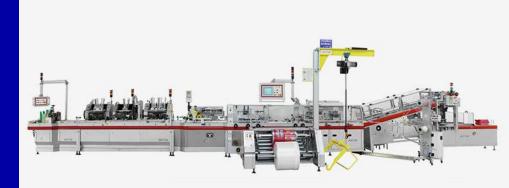

### **02. Doos opzet en sluit-machines**

- Hogere productiviteit per medewerker
  - Verpakkingssnelheden 800 1.000 pakketten per uur
- Doos op maat, verlaging verzendvolume (1D hoogte-optimalisatie)
- Verlaging aantal doosformaten magazijn
- Aparte branding 3PL mogelijk
- Geen afvalstroom van karton

Eventuele leveranciers: Ranpak | Savoye | Sealed Air (B++) | Lantech | Steinbach-Errani