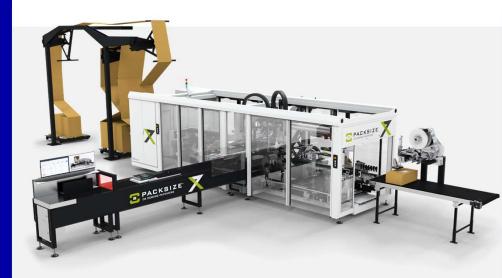

## 05. Automatische 3D verpakkingsmachine

- Hogere productiviteit per medewerker
  - Verpakkingssnelheden 800 1.100 pakketten per uur
- Verlaging verzendvolume (3D hoogte/lengte/breedte-optimalisatie)
- Aparte branding 3PL mogelijk

Eventuele leveranciers: CMC | Packsize | Panotec | Qaudient | Kern |