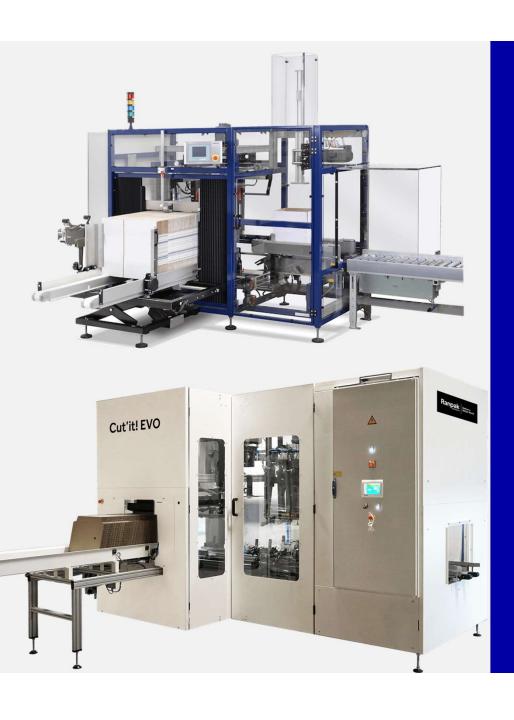

### **02. Doos opzet en sluit-machines**

- Hogere productiviteit per medewerker
  - Verpakkingssnelheden 800 1.000 pakketten per uur
- Doos op maat, verlaging verzendvolume (1D hoogte-optimalisatie)
- Verlaging aantal doosformaten magazijn
- Aparte branding 3PL mogelijk
- Geen afvalstroom van karton

Eventuele leveranciers: Ranpak | Savoye | Sealed Air (B++) | Lantech | Steinbach-Errani